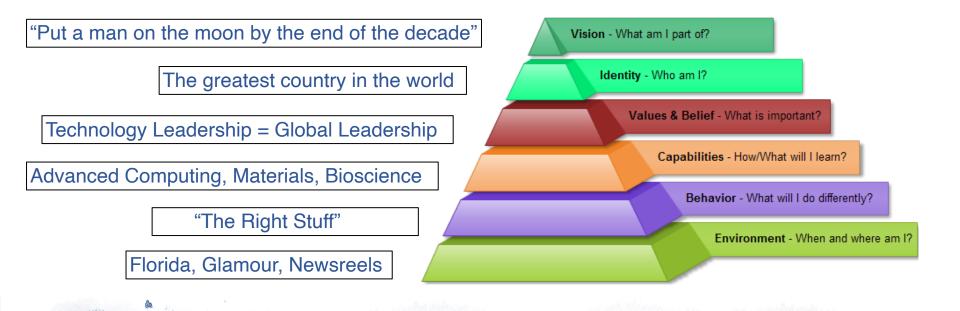

## A Leadership Framework- Apollo Mission 1969

Be visible

Accept the new normal

Work back from the future

Ask energising questions

Champion creativity

Hold the space